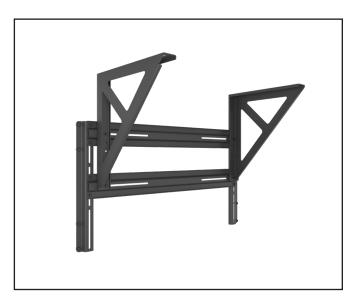

### **Assembly components:**

- ① Vertical bracket 2 pcs
- 2 Horizontal bracket 2 pcs
- 3 Left triangular bracket 1 pcs
- A Right triangular bracket 1 pcs
- (5) Vertical plate with nuts 4 pcs
- 6 Horizontal plate with nuts 4 pcs

- **7** Screw M5x16 DIN 912 16 pcs
- 8 Screw M6x12 DIN 912 8 pcs
- 9 Nut M6 DIN 934 8 pcs
- **10** Side plate for PAP