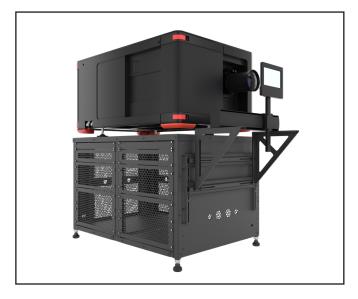

# Assembly Guide for the bracket PAP-3DH for the 3D system on different Projector Pedestals









#### **SAFETY INSTRUCTIONS**

- 1. Entrust mounting equipment only to experienced professionals and strictly follow the provided safety instructions. Improperly installed equipment may result in property damage, personal injury and/or liability for the installing contractor.
  - 2. Only use appropriate fastening hardware.
- 3. Always make sure to securely use and lock all mounting bolts. Loose bolts may become unscrewed over time due to vibration which will then create a safety hazard.



### **Assembly components:**

- ① Vertical bracket 2 pcs
- 2 Horizontal bracket 2 pcs
- 3 Left triangular bracket 1 pcs
- A Right triangular bracket 1 pcs
- (5) Vertical plate with nuts 4 pcs
- 6 Horizontal plate with nuts 4 pcs

- **7** Screw M5x16 DIN 912 16 pcs
- 8 Screw M6x12 DIN 912 8 pcs
- 9 Nut