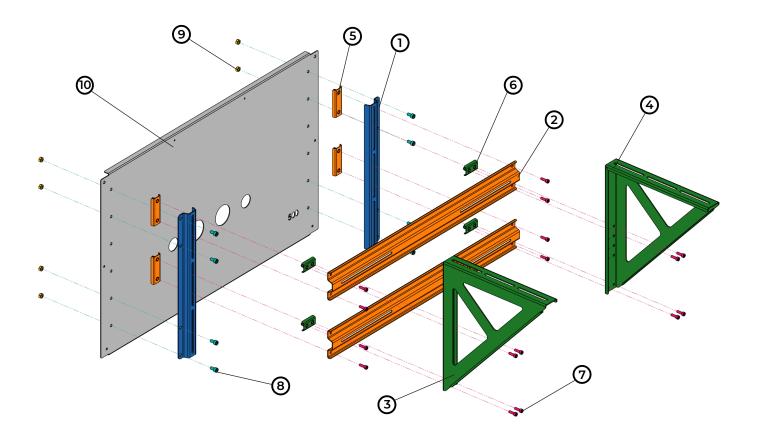

### **Assembly components:**

- ① Vertical bracket 2 pcs
- 2 Horizontal bracket 2 pcs
- 3 Left triangular bracket 1 pcs
- A Right triangular bracket 1 pcs
- (5) Vertical plate with nuts 4 pcs
- 6 Horizontal plate with nuts 4 pcs

- **7** Screw M5x16 DIN 912 16 pcs
- 8 Screw M6x12 DIN 912 8 pcs
- 9 Nut M6 DIN 934 8 pcs
- **10** Side plate for PAP