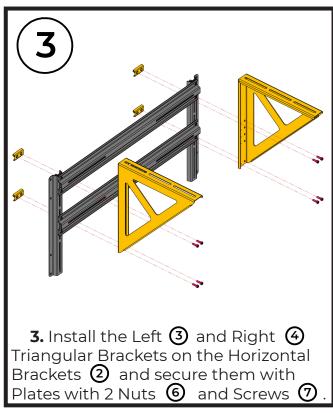

essionals and strictly follow the provided safety instructions. Improperly installed equipment may result in property damage, personal injury and/or liability for the installing contractor.
  - 2. Only use appropriate fastening hardware.
- 3. Always make sure to securely use and lock all mounting bolts. Loose bolts may become unscrewed over time due to vibration which will then create a safety hazard.



### **Assembly components:**

- ① Vertical bracket 2 pcs
- 2 Horizontal bracket 2 pcs
- 3 Left triangular bracket 1 pcs
- A Right triangular bracket 1 pcs
- (5) Vertical plate with nuts 4 pcs
- 6 Horizontal plate with nuts 4 pcs

- **7** Screw M5x16 DIN 912 16 pcs
- 8 Screw M6x12 DIN 912 8 pcs
- 9 Nut M6 DIN 934 8 pcs
- **10** Side plate for PAP









## **Assembly Instructions:**