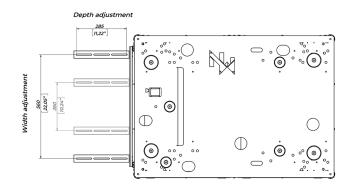

unting equipment only to experienced professionals and strictly follow the provided safety instructions. Improperly installed equipment may result in property damage, personal injury and/or liability for the installing contractor.
  - 2. Only use appropriate fastening hardware.
- 3. Always make sure to securely use and lock all mounting bolts. Loose bolts may become unscrewed over time due to vibration which will then create a safety hazard.



### **Assembly components:**

- ① Vertical bracket 2 pcs
- 2 Horizontal bracket 2 pcs
- 3 Left triangular bracket 1 pcs
- A Right triangular bracket 1 pcs
- (5) Vertical plate with nuts 4 pcs
- 6 Horizontal plate with nuts 4 pcs

- **7** Screw M5x16 DIN 912 16 pcs
- 8 Screw M6x12 DIN 912 8 pcs
- 9 Nut M6 DIN 934 8 pcs
- **10** Side plate for PAP









## **Assembly Instructions:**