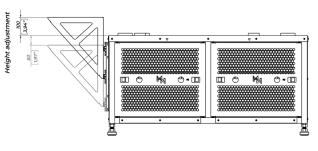

ting equipment only to experienced professionals and strictly follow the provided safety instructions. Improperly installed equipment may result in property damage, personal injury and/or liability for the installing contractor.
  - 2. Only use appropriate fastening hardware.
- 3. Always make sure to securely use and lock all mounting bolts. Loose bolts may become unscrewed over time due to vibration which will then create a safety hazard.



### **Assembly components:**

- ① Vertical bracket 2 pcs
- 2 Horizontal bracket 2 pcs
- 3 Left triangular bracket 1 pcs
- A Right triangular bracket 1 pcs
- (5) Vertical plate with nuts 4 pcs
- 6 Horizontal plate with nuts 4 pcs

- **7** Screw M5x16 DIN 912 16 pcs
- 8 Screw M6x12 DIN 912 8 pcs
- 9 Nut M6 DIN 934 8 pcs
- **10** Side plate for PAP









## **Assembly Instructions:**