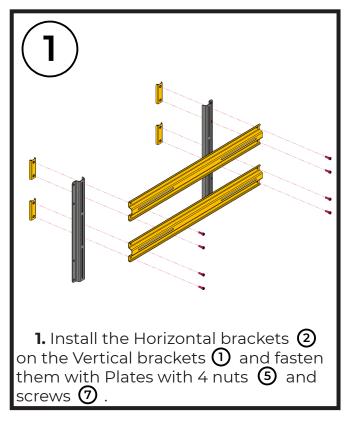

### **Assembly components:**

- ① Vertical bracket 2 pcs
- 2 Horizontal bracket 2 pcs
- 3 Left triangular bracket 1 pcs
- A Right triangular bracket 1 pcs
- (5) Vertical plate with nuts 4 pcs
- 6 Horizontal plate with nuts 4 pcs

- **7** Screw M5x16 DIN 912 16 pcs
- 8 Screw M6x12 DIN 912 8 pcs
- 9 Nut M6 DIN 934 8 pcs
- **10** Side plate for PAP