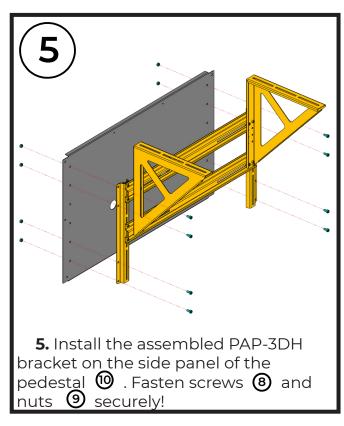

als and strictly follow the provided safety instructions. Improperly installed equipment may result in property damage, personal injury and/or liability for the installing contractor.
  - 2. Only use appropriate fastening hardware.
- 3. Always make sure to securely use and lock all mounting bolts. Loose bolts may become unscrewed over time due to vibration which will then create a safety hazard.



### **Assembly components:**

- ① Vertical bracket 2 pcs
- 2 Horizontal bracket 2 pcs
- 3 Left triangular bracket 1 pcs
- A Right triangular bracket 1 pcs
- (5) Vertical plate with nuts 4 pcs
- 6 Horizontal plate with nuts 4 pcs

- **7** Screw M5x16 DIN 912 16 pcs
- 8 Screw M6x12 DIN 912 8 pcs
- 9 Nut M6 DIN 934 8 pcs
- **10** Side plate for PAP









## **Assembly Instructions:**