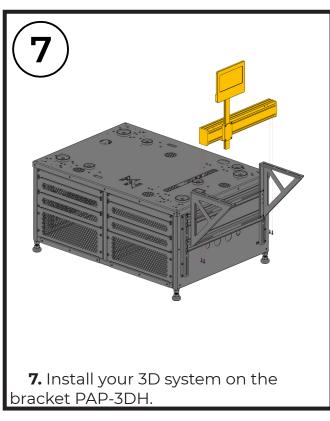

and strictly follow the provided safety instructions. Improperly installed equipment may result in property damage, personal injury and/or liability for the installing contractor.
  - 2. Only use appropriate fastening hardware.
- 3. Always make sure to securely use and lock all mounting bolts. Loose bolts may become unscrewed over time due to vibration which will then create a safety hazard.



### **Assembly components:**

- ① Vertical bracket 2 pcs
- 2 Horizontal bracket 2 pcs
- 3 Left triangular bracket 1 pcs
- A Right triangular bracket 1 pcs
- (5) Vertical plate with nuts 4 pcs
- 6 Horizontal plate with nuts 4 pcs

- **7** Screw M5x16 DIN 912 16 pcs
- 8 Screw M6x12 DIN 912 8 pcs
- 9 Nut M6 DIN 934 8 pcs
- **10** Side plate for PAP









## **Assembly Instructions:**