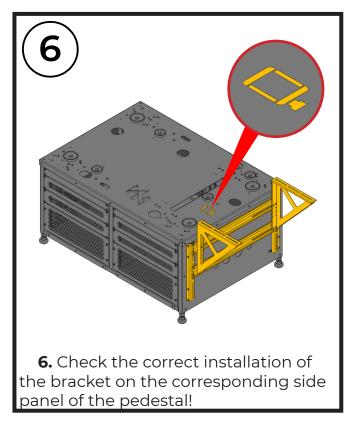

s and strictly follow the provided safety instructions. Improperly installed equipment may result in property damage, personal injury and/or liability for the installing contractor.
  - 2. Only use appropriate fastening hardware.
- 3. Always make sure to securely use and lock all mounting bolts. Loose bolts may become unscrewed over time due to vibration which will then create a safety hazard.



### **Assembly components:**

- ① Vertical bracket 2 pcs
- 2 Horizontal bracket 2 pcs
- 3 Left triangular bracket 1 pcs
- A Right triangular bracket 1 pcs
- (5) Vertical plate with nuts 4 pcs
- 6 Horizontal plate with nuts 4 pcs

- **7** Screw M5x16 DIN 912 16 pcs
- 8 Screw M6x12 DIN 912 8 pcs
- 9 Nut M6 DIN 934 8 pcs
- **10** Side plate for PAP









## **Assembly Instructions:**