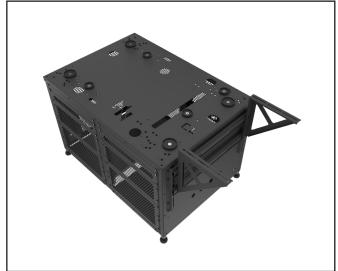

# Assembly Guide for the bracket PAP-3DH for the 3D system on different Projector Pedestals









#### **SAFETY INSTRUCTIONS**

- 1. Entrust mounting equipment only to experienced professionals and strictly follow the provided safety instructions. Improperly installed equipment may result in property damage, personal injury and/or liability for the installing contractor.
  - 2. Only use appropriate fastening hardware.
- 3. Always make sure to securely use and lock all mounting bolts. Loose bolts may become unscrewed over time due to vibration which will then create a safety hazard.



### **Assembly components:**

- ① Vertical bracket 2 pcs
- 2 Horizontal bracket 2 pcs
- 3 Left triangular bracket 1 pcs
- A Right triangular bracket 1 pcs
- (5) Vertical plate with nuts 4 pcs
- 6 Horizontal plate with nuts 4 pcs

- **7** Screw M5x16 DIN 912 16 pcs
- 8 Screw M6x12 DIN 912 8 pcs
- 9 N