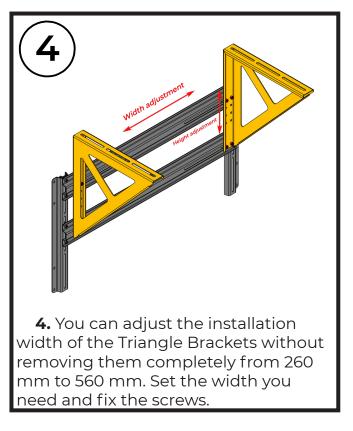

sionals and strictly follow the provided safety instructions. Improperly installed equipment may result in property damage, personal injury and/or liability for the installing contractor.
  - 2. Only use appropriate fastening hardware.
- 3. Always make sure to securely use and lock all mounting bolts. Loose bolts may become unscrewed over time due to vibration which will then create a safety hazard.



### **Assembly components:**

- ① Vertical bracket 2 pcs
- 2 Horizontal bracket 2 pcs
- 3 Left triangular bracket 1 pcs
- A Right triangular bracket 1 pcs
- (5) Vertical plate with nuts 4 pcs
- 6 Horizontal plate with nuts 4 pcs

- **7** Screw M5x16 DIN 912 16 pcs
- 8 Screw M6x12 DIN 912 8 pcs
- 9 Nut M6 DIN 934 8 pcs
- **10** Side plate for PAP









## **Assembly Instructions:**