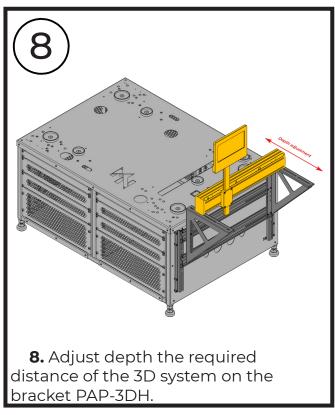

d strictly follow the provided safety instructions. Improperly installed equipment may result in property damage, personal injury and/or liability for the installing contractor.
  - 2. Only use appropriate fastening hardware.
- 3. Always make sure to securely use and lock all mounting bolts. Loose bolts may become unscrewed over time due to vibration which will then create a safety hazard.



### **Assembly components:**

- ① Vertical bracket 2 pcs
- 2 Horizontal bracket 2 pcs
- 3 Left triangular bracket 1 pcs
- A Right triangular bracket 1 pcs
- (5) Vertical plate with nuts 4 pcs
- 6 Horizontal plate with nuts 4 pcs

- **7** Screw M5x16 DIN 912 16 pcs
- 8 Screw M6x12 DIN 912 8 pcs
- 9 Nut M6 DIN 934 8 pcs
- **10** Side plate for PAP









## **Assembly Instructions:**