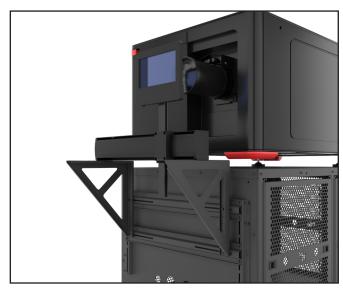

# Assembly Guide for the bracket PAP-3DH for the 3D system on different Projector Pedestals









#### **SAFETY INSTRUCTIONS**

- 1. Entrust mounting equipment only to experienced professionals and strictly follow the provided safety instructions. Improperly installed equipment may result in property damage, personal injury and/or liability for the installing contractor.
  - 2. Only use appropriate fastening hardware.
- 3. Always make sure to securely use and lock all mounting bolts. Loose bolts may become unscrewed over time due to vibration which will then create a safety hazard.



### **Assembly components:**

- ① Vertical bracket 2 pcs
- 2 Horizontal bracket 2 pcs
- 3 Left triangular bracket 1 pcs
- A Right triangular bracket 1 pcs
- (5) Vertical plate with nuts 4 pcs
- 6 Horizontal plate with nuts 4 pcs

- **7** Screw M5x16 DIN 912 16 pcs
- 8 Screw M6x12 DIN 912 8 pcs
- 9 Nut M