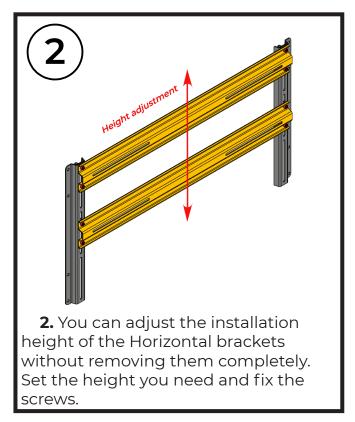

ofessionals and strictly follow the provided safety instructions. Improperly installed equipment may result in property damage, personal injury and/or liability for the installing contractor.
  - 2. Only use appropriate fastening hardware.
- 3. Always make sure to securely use and lock all mounting bolts. Loose bolts may become unscrewed over time due to vibration which will then create a safety hazard.



### **Assembly components:**

- ① Vertical bracket 2 pcs
- 2 Horizontal bracket 2 pcs
- 3 Left triangular bracket 1 pcs
- A Right triangular bracket 1 pcs
- (5) Vertical plate with nuts 4 pcs
- 6 Horizontal plate with nuts 4 pcs

- **7** Screw M5x16 DIN 912 16 pcs
- 8 Screw M6x12 DIN 912 8 pcs
- 9 Nut M6 DIN 934 8 pcs
- **10** Side plate for PAP









## **Assembly Instructions:**