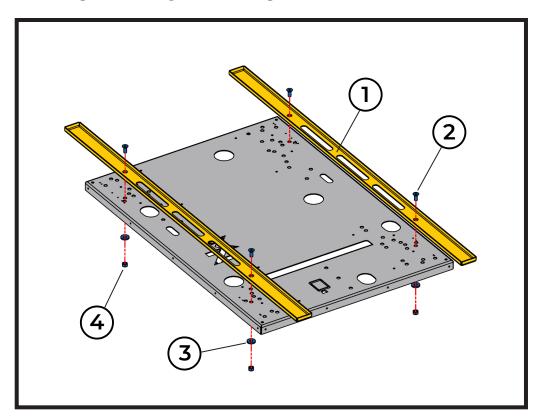

### **Assembly components:**

1 PES 1400 - 2 pcs

or

(1) PES 1500 - 2 pcs

## Mounting kit included in the PAP package:

- 2 Screw M10 4 pcs
- 3 Washer 4 pcs
- 4 Nut 4 pcs

Install PES 1400 or PES 1500 1 on top cover Projector Pedestal and fasten it with screws 2, washer 3 and nuts 4.