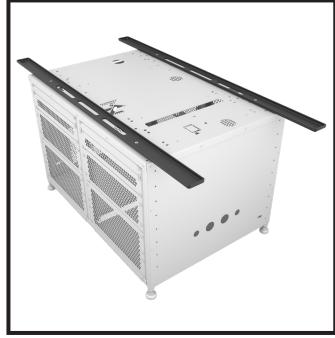

## Mounting kit included in the PAP package:

- 2 Screw M10 4 pcs
- 3 Washer 4 pcs
- 4 Nut 4 pcs

Install PES 1400 or PES 1500 1 on top cover Projector Pedestal and fasten it with screws 2, washer 3 and nuts 4.