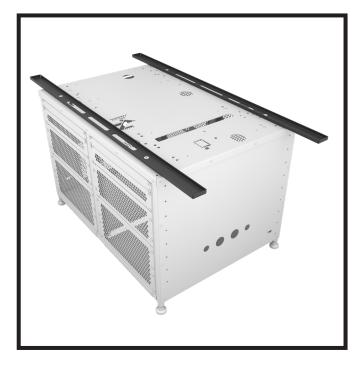

## Mounting kit included in the PAP package:

- 2 Screw M10 4 pcs
- 3 Washer 4 pcs
- 4 Nut 4 pcs

Install PES 1400 or PES 1500 1 on top cover Projector Pedestal and fasten it with screws 2, washer 3 and nuts 4.