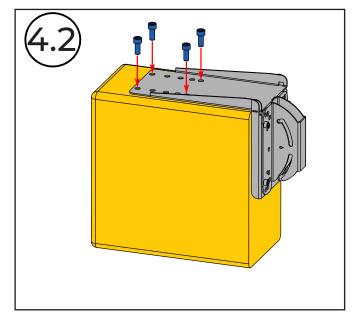

**3.1** Put place the speaker install the bookshelf adapter in the position shown in the picture 4.1. Screw the plate to the rear (4) holes of the bookshelf adapter by using all (4) bolts.

**3.2** Hang up the speaker install the bookshelf adapter in the position shown in the picture 4.2. Screw the plate to the rear (4) holes of the bookshelf adapter by using all (4) bolts.

**4.2** Hang up the speaker on the bookshelf adapter and screw it by using all bolts.

**5.2** Slide the plate along with the bookshelf adapter and speaker onto the lower bolt of the tilt mechanism. Press up on the top of the speaker until it stops and then tighten the upper bolt of the plate. Adjust the tilt angles as required and tighten the fixing bolts to lock in the position of the bookshelf adapter with speaker.