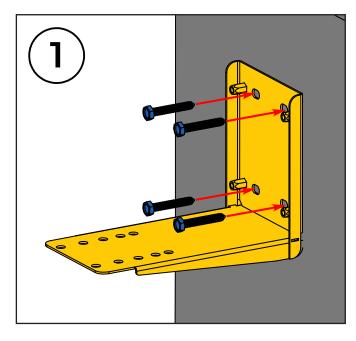

### **Installation Instructions BSA on wall:**

**1.** Install the bookshelf adapter to the wall surface by using a level and at least (4) fasteners. Use fasteners (4) that are suitable for the material your wall is made of.