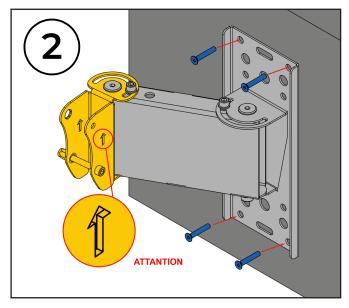

**2.** Install the wall plate incl. bracket arm to the wall surface by using a level and at least (4) fasteners.

Use fasteners (4) that are suitable for the material your wall is made of.

ATTENTION! The arrow should point up.