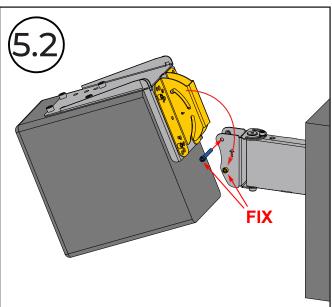

**4.2** Hang up the speaker on the bookshelf adapter and screw it by using all bolts.

**5.2** Slide the plate along with the bookshelf adapter and speaker onto the lower bolt of the tilt mechanism. Press up on the top of the speaker until it stops and then tighten the upper bolt of the plate. Adjust the tilt angles as required and tighten the fixing bolts to lock in the position of the bookshelf adapter with speaker.