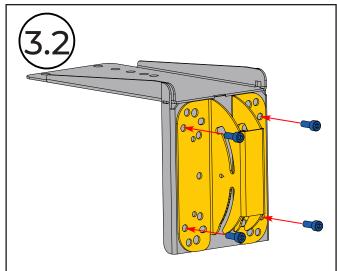

**3.1** Put place the speaker install the bookshelf adapter in the position shown in the picture 4.1. Screw the plate to the rear (4) holes of the bookshelf adapter by using all (4) bolts.

**3.2** Hang up the speaker install the bookshelf adapter in the position shown in the picture 4.2. Screw the plate to the rear (4) holes of the bookshelf adapter by using all (4) bolts.