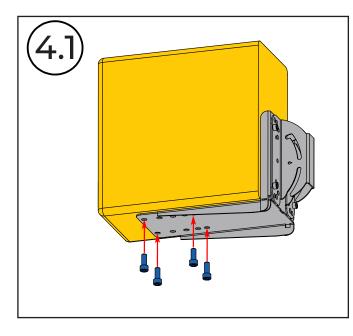

**3.1** Put place the speaker install the bookshelf adapter in the position shown in the picture 4.1. Screw the plate to the rear (4) holes of the bookshelf adapter by using all (4) bolts.

**3.2** Hang up the speaker install the bookshelf adapter in the position shown in the picture 4.2. Screw the plate to the rear (4) holes of the bookshelf adapter by using all (4) bolts.

## Installation Guide BSA - series

**4.1** Put place the speaker on the bookshelf adapter and screw it by using all bolts.

**5.1** Slide the plate along with the bookshelf adapter and speaker onto the lower bolt of the tilt mechanism. Press up on the top of the speaker until it stops and then tighten the upper bolt of the plate. Adjust the tilt angles as required and tighten the fixing bolts to lock in the position of the bookshelf adapter with speaker.