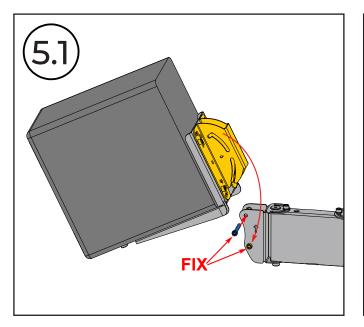

## Installation Guide BSA - series

**4.1** Put place the speaker on the bookshelf adapter and screw it by using all bolts.

**5.1** Slide the plate along with the bookshelf adapter and speaker onto the lower bolt of the tilt mechanism. Press up on the top of the speaker until it stops and then tighten the upper bolt of the plate. Adjust the tilt angles as required and tighten the fixing bolts to lock in the position of the bookshelf adapter with speaker.