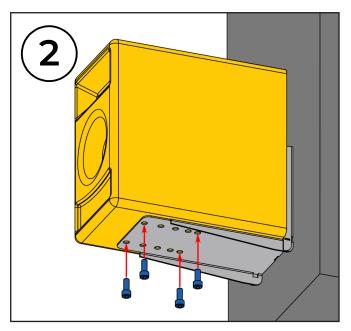

**2.** Put place the speaker on the bookshelf adapter and screw it by using all bolts.

www.mnmounting.com info@mnmounting.com 2 Merezhna str., Bila Tserkva, Kyiv region, 09100, Ukraine