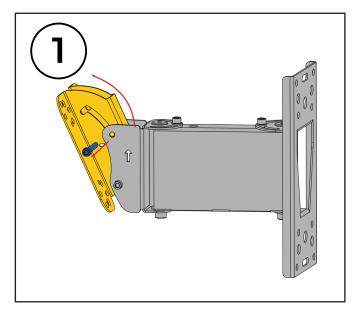

### Installation Instructions BSA with WRM series:

**1.** If you need to screw the bookshelf adapter to arm bracket release the upper bolt which securing the plate to the bracket arm. Now remove the plate from the arm.