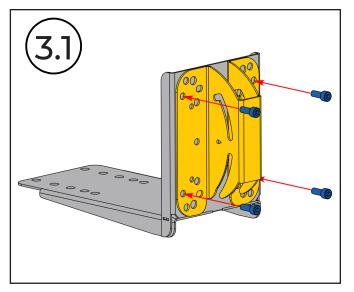

**3.1** Put place the speaker install the bookshelf adapter in the position shown in the picture 4.1. Screw the plate to the rear (4) holes of the bookshelf adapter by using all (4) bolts.

**3.2** Hang up the speaker install the bookshelf adapter in the position shown in the picture 4.2. Screw the plate to the rear (4) holes of the bookshelf adapter by using all (4) bolts.