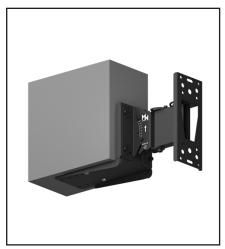

# BSA-705 is a Bookshelf Adapter

The BSA-705 can be mounted either directly to the wall or with brackets if you need to tilt or pan the speaker. The optional accessesories are WRM series and WMT series. It compability by JBL-705 series and other speakers.

#### COMPABILITY

JBL-705 series speakers