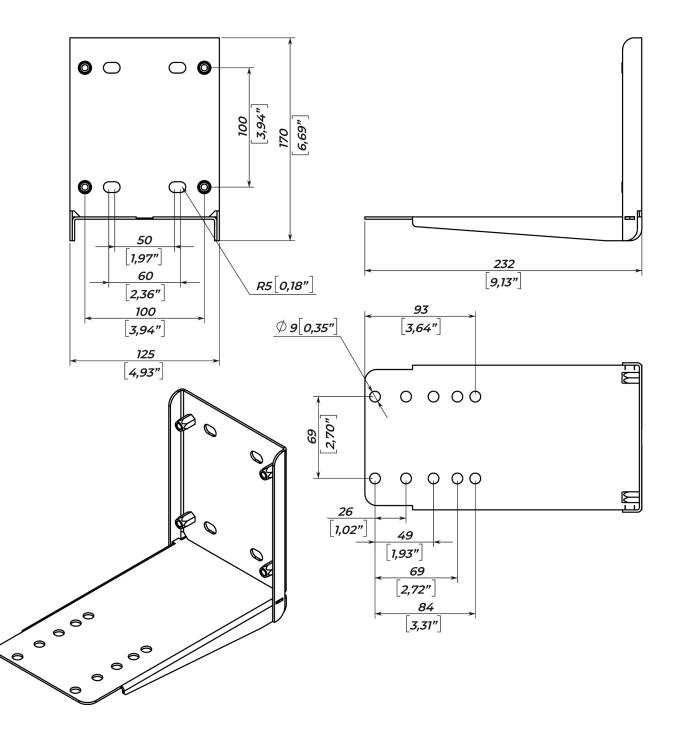

#### **SPECIFICATIONS:**

| Functions                       | Bookshelf adapter  |                       |
|---------------------------------|--------------------|-----------------------|
| Load limit                      | 45 kg              | 100 lbs               |
| Design factor                   | 5:1 ratio          |                       |
| Dimensions                      | 232 x 170 x 125 mm | 9,13" × 6,69" × 4,93" |
| Shipping dimensions             | 240 x 205 x 135 mm | 9,45" x 8,07" x 5,31" |
| Net weight                      | 0,86 kg            | 1,90 lbs              |
| Shipping weight (2 pcs per box) | 2 kg               | 4,41 lbs              |