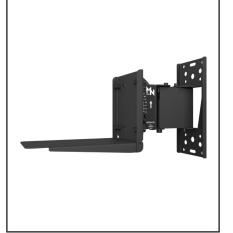

# BSA-705 is a Bookshelf Adapter

The BSA-705 can be mounted either directly to the wall or with brackets if you need to tilt or pan the speaker. The optional accessesories are WRM series and WMT series. It compability by JBL-705 series and other speakers.

## **OPTIONAL ACCESSORIES**

WRM series bracket WMT series bracket