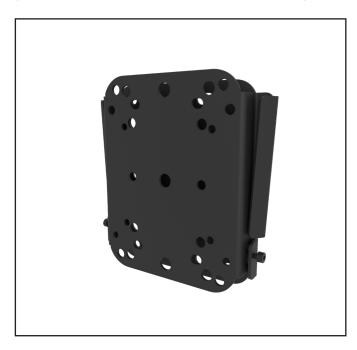

### **Wall Mount Adapter**

100 lbs (45 kg) max load VESA 75x75 / 100x100 / 5"x2,75"

The WMT-20 is a compact and low profile indoor speaker wall mount.

The WMT-20 bracket supports loudspeakers weighing up to 45 kg (100 lbs.) and comes with a design factor of 7:1. Its speaker & wall mount plate are installed separately and coupled very easily by just one person.

The WMT-20 mount fits all loudspeakers that are foreseen from a universal mounting patterns (5" x 2,75", 4,25" x 2", VESA 75x75 and 100x100).