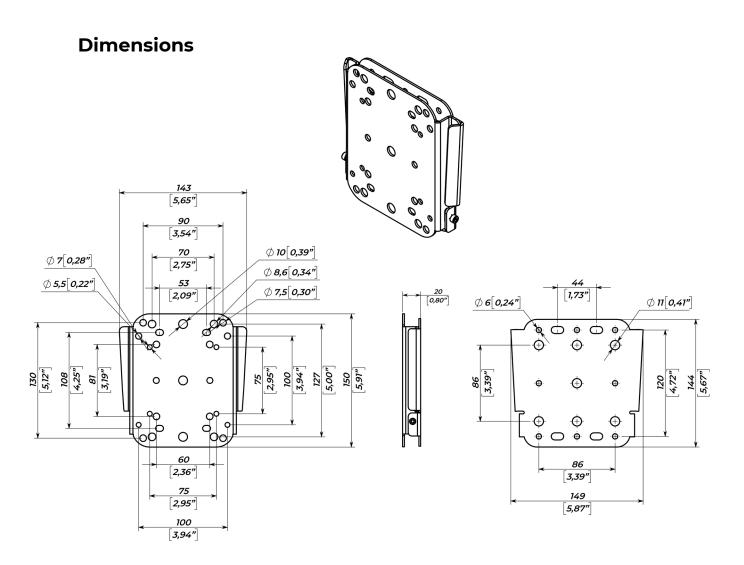

### **SPECIFICATIONS:**

| Functions                       | Wall mounting adapter                                                                                                        |                       |
|---------------------------------|------------------------------------------------------------------------------------------------------------------------------|-----------------------|
| Mounting holes                  | 4x dia 8,2 mm (dia 0.32") (5" x 2,75" pattern),<br>4x dia 8,2 mm (dia 0.32") (4,25" x 2" pattern)<br>VESA 75x75/VESA 100x100 |                       |
| Wall mounting plate             | 144 x 149 mm                                                                                                                 | 5,67" x 5,87"         |
| Load limit                      | 45 kg                                                                                                                        | 100 lbs               |
| Design factor                   | 7:1 ratio                                                                                                                    |                       |
| Dimensions                      | 150 x 149 x 20 mm                                                                                                            | 5,91" x 5,87" x 0,79" |
| Shipping dimensions             | 165 x 165 x 55 mm                                                                                                            | 6,50" × 6,50" × 2,17" |
| Net weight                      | 0,67 kg                                                                                                                      | 1,48 lbs              |
| Shipping weight (2 pcs per box) | 1,64 kg                                                                                                                      | 3,62 lbs              |
| COMPARILITY                     |                                                                                                                              |                       |