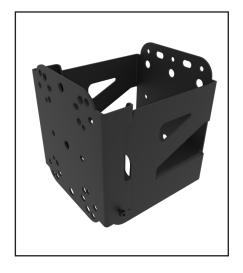

## **Wall Mount Adapter**

100 lbs (45 kg) max load VESA 75x75 / 100x100 / 5"x2,75"

The WMT-C150 is a compact and low profile indoor speaker wall mount. It's providing various distance from solid wall to cut through acoustic treatment.

This bracket supports loudspeakers weighing up to 45 kg (100 lbs.) and comes with a design factor of 7:1.

Its speaker & wall mount plate are installed separately and coupled very easily by just one person.

The WMT-C150 mount fits all loudspeakers that are foreseen from a universal mounting patterns (5"  $\times$  2,75", 4,25"  $\times$  2", VESA 75x75 and 100x100).

The WMT-C150 has three static vertical tilt angles: 0°; 5°; 10°.