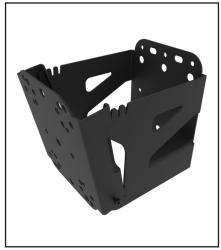

## **Wall Mount Adapter**

100 lbs (45 kg) max load VESA 75x75 / 100x100 / 5"x2,75"

The WMT-C150 is a compact and low profile indoor speaker wall mount. It's providing various distance from solid wall to cut through acoustic treatment.

This bracket supports loudspeakers weighing up to 45 kg (100 lbs.) and comes with a design factor of 7:1.

Its speaker & wall mount plate are installed separately and coupled very easily by just one person.

The WMT-C150 mount fits all loudspeakers that are foreseen from a universal mounting patterns (5"  $\times$  2,75", 4,25"  $\times$  2", VESA 75x75 and 100x100).

The WMT-C150 has three static vertical tilt angles: 0°; 5°; 10°.