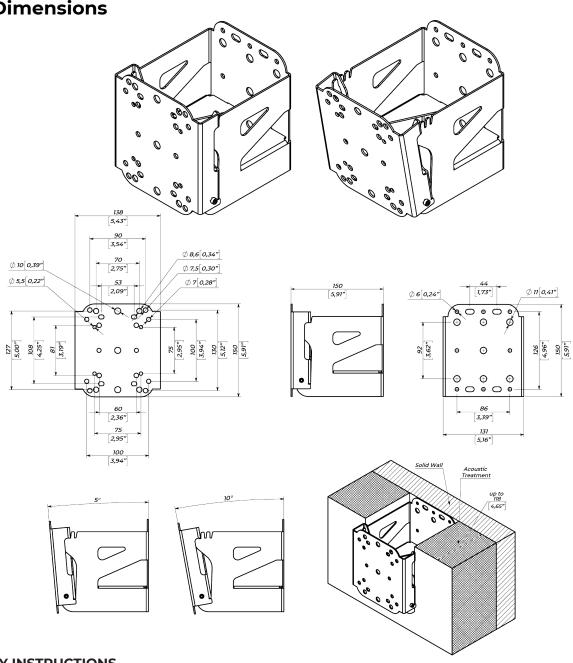

The WMT-C150 mount fits all loudspeakers that are foreseen from a universal mounting patterns (5"  $\times$  2,75", 4,25"  $\times$  2", VESA 75x75 and 100x100).

The WMT-C150 has three static vertical tilt angles: 0°; 5°; 10°.

#### **SPECIFICATIONS:**

| Functions                               | Wall mounting adapter Three static tilt angles                                                   |                                                                                 |  |
|-----------------------------------------|--------------------------------------------------------------------------------------------------|---------------------------------------------------------------------------------|--|
| Mounting holes                          | 4x dia 8,2 mm (dia 0.32") (5" x 2,75" pattern)<br>4x dia 8,2 mm (dia 0.32") (4,25" x 2" pattern) |                                                                                 |  |
|                                         | VESA 75x75 / VESA 100x100                                                                        |                                                                                 |  |
| Wall mounting plate                     | 150x131 mm                                                                                       | 5,91" x 5,16"                                                                   |  |
| Tilt angle                              | 0°; 5°; 10°                                                                                      |                                                                                 |  |
| Load limit                              | 45 kg                                                                                            | 100 lbs                                                                         |  |
| Design factor                           | 7:1 ratio                                                                                        |                                                                                 |  |
| Dimensions                              | 150 x 138 x 150 mm                                                                               | 5,91" x 5,43" x 5,91"                                                           |  |
| Shipping dimensions                     | 315 x 165 x 165 mm                                                                               | 12,40" x 6,50" x 6,50"                                                          |  |
| Net weight                              | 1,19 kg                                                                                          | 2,62 lbs                                                                        |  |
| Shipping weight (2 pcs per box)         | 2,68 kg                                                                                          | 5,91 lbs                                                                        |  |
| COMPABILITY:                            |                                                                                                  |                                                                                 |  |
| Compatible MAG Cinema speakers:         | SUR-63, SUR-83, SUR-103, SUR-123, SUR                                                            | SUR-63, SUR-83, SUR-103, SUR-123, SUR-153, SUR-153H, SUR-408, SUR-410, SUR-420. |  |
| Compatible JBL speakers:                | 8102, 9350, 9300, 9310, 9320, AC195, AC266, AC299, AC566, AC599, AC895                           |                                                                                 |  |
| Compatible QSC speakers:                | SR-800, SR-1000, SR-1020, SR-1030, SR-1290, SR-1590, SR-8101, SR-8200                            |                                                                                 |  |
| Compatible Dolby speakers:              | CS1090, CS1290S, CS1290C, 114RT-I-PXO, 8290V2;<br>DSR-1090, DSR-1260, DSR-1280                   |                                                                                 |  |
| Compatible Klipsch speakers:            | KPT-250, KPT-1201, KPT-1200M, KPT-1260 H, KPT-8001                                               |                                                                                 |  |
| Compatible Vive Audio Christie speakers | LS1S, LS2S, LS5S, LA3Si, LS2C, LA4S, LA3C, LA4C                                                  |                                                                                 |  |
| Compatible Alcons speakers:             | CCS8, CCS8S, CCS12, CRS12/9040, CRS12/9090, CRS12GT/60, CRS12GT/90                               |                                                                                 |  |
| Compatible Meyer Sound speakers:        | HMS-5, HMS-10, HMS-10 EASE, HMS-12, HMS-15,<br>HMS-15AC, Ultra-X20/22/23, Ultra-X40/42           |                                                                                 |  |

## **Dimensions**