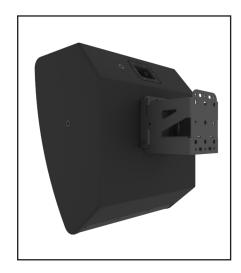

## **Wall Mount Adapter**

100 lbs (45 kg) max load VESA 75x75 / 100x100 / 5"x2,75"

The WMT-C150 is a compact and low profile indoor speaker wall mount. It's providing various distance from solid wall to cut through acoustic treatment.

This bracket supports loudspeakers weighing up to 45 kg (100 lbs.) and comes with a design factor of 7:1.

Its speaker & wall mount plate are installed separately and coupled very easily by just one person.

The WMT-C150 mount fits all loudspeakers that are foreseen from a universal mounting patterns (5"  $\times$  2,75", 4,25"  $\times$  2", VESA 75x75 and 100x100).

The WMT-C150 has three static vertical tilt angles: 0°; 5°; 10°.